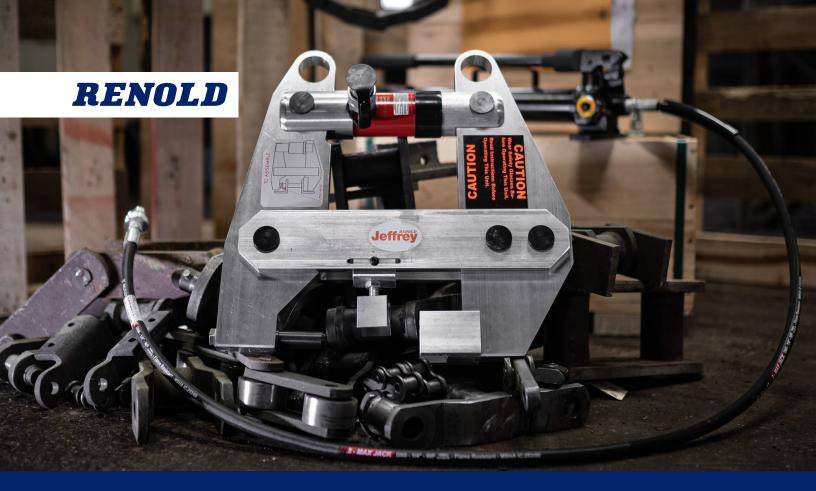

# Hydraulic Chain Assembly/Disassembly Tool

Speed up maintenance, increase efficiency, and improve safety with Renold's Hydraulic Chain Assembly/Disassembly Tool.

## **Fast**

Break even the most stubborn chains in ~2 minutes with a hydraulic pump, powerful 10-ton cylinder, and hardened steel pins.

### Safe

Reduce hand and back injuries by eliminating channel lock and hammer techniques.

## **Simple**

It weighs only 26 Ib and comes with instructions and all components needed to start breaking chains within minutes.

### **Versatile**

Use one tool on dozens of chains with interchangeable pins and pin cavities.