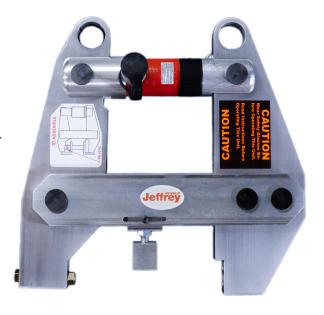

# Hydraulic Chain Assembly/Disassembly Tool

Speed up maintenance, increase efficiency, and improve safety with Renold's Hydraulic Chain Assembly/Disassembly Tool.

## **Fast**

Break even the most stubborn chains in ~2 minutes with a hydraulic pump, powerful 10-ton cylinder, and hardened steel pins.

### Safe

Reduce hand and back injuries by eliminating channel lock and hammer techniques.

## **Simple**

It weighs only 26 Ib and comes with instructions and all components needed to start breaking chains within minutes.

### **Versatile**

Use one tool on dozens of chains with interchangeable pins and pin cavities.