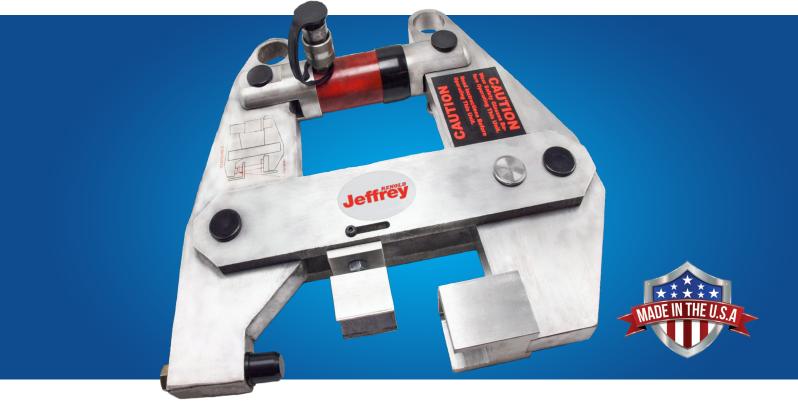

## Engineered Chain Breaker & Assembly Tool

The Renold Jeffrey Engineered Chain Breaker & Assembly Tool maintains a press fit, which insures maximum chain life. Save your hands with the Renold Jeffrey Engineered Chain Breaker & Assembly Tool! Never hit your hands with a hammer again while you're disassembling a chain.

This easy to use tool reduces down-time, eliminates cumbersome assembly and disassembly methods such as channel locks and hammers or other undersized tools. The Renold Industrial Chain Assembly Tool can be used for several different size chains by simply substituting the insert, saddle, and ram pin.