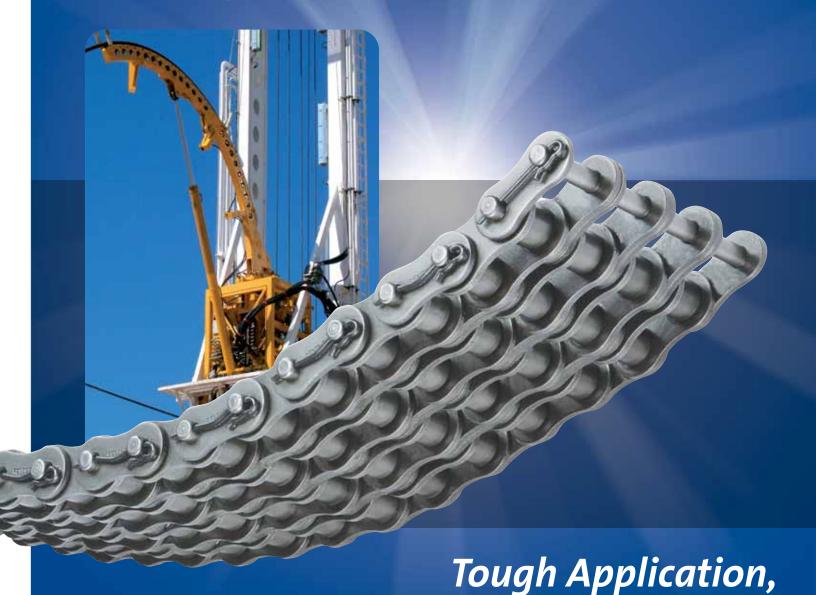

## Roller Chain for Coiled Tubing Injector Applications

Tougher Chain

Split leg cotter

option available

Renold coiled tubing injector chain kits commonly used for retrofits and new drives

Count on Renold injector chain for uptime and reliable performance in the field.

View from the drill hole illustrates the importance of premium chain for premium performance