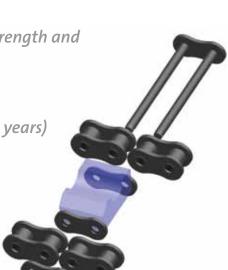

 GP wide waist plate for superior strength and longer life

- Superior fatigue resistance
- Turn our experience (well over 100 years) into your advantage: enhance performance, reduce downtime, extend operating life
- Contact Renold Jeffrey for references and success stories in the oil & gas industry

Split leg cotter

option available

Renold coiled tubing injector chain kits commonly used for retrofits and new drives

Count on Renold injector chain for uptime and reliable performance in the field.

View from the drill hole illustrates the importance of premium chain for premium performance