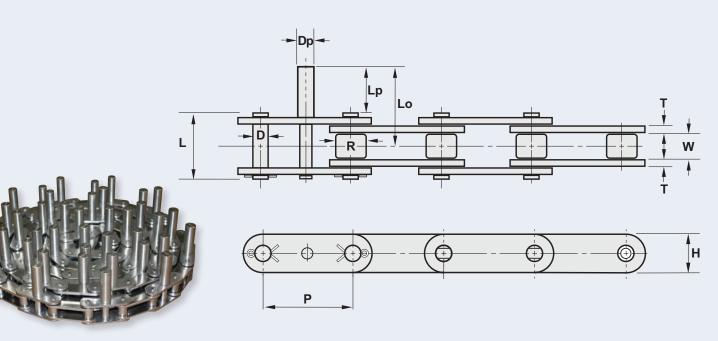

| Renold<br>Roller<br>Chain<br>Number | Dimensions - Inches |        |       |       |        |             |       |                     |          |          | Average         |
|-------------------------------------|---------------------|--------|-------|-------|--------|-------------|-------|---------------------|----------|----------|-----------------|
|                                     | Chain<br>Pitch<br>P | Roller |       | Pin   |        | Link Plates |       |                     | Din Duni | Fort Div | Chain<br>Weight |
|                                     |                     | Width  | Dia.  | Diam. | Length | Height      | Thick | Pin Proj.<br>ckness |          | Ext. Pin | lbs/ft          |
|                                     |                     | w      | R     | D     | L      | Н           | Т     | Dp                  | Lp       | Lo       |                 |
| C2060H<br>1/2" D5                   | 1 1/2               | 1/2    | 0.469 | 0.234 | 1.087  | 0.670       | 0.125 | 1/2                 | 1.625    | 2.140    | 1.20            |